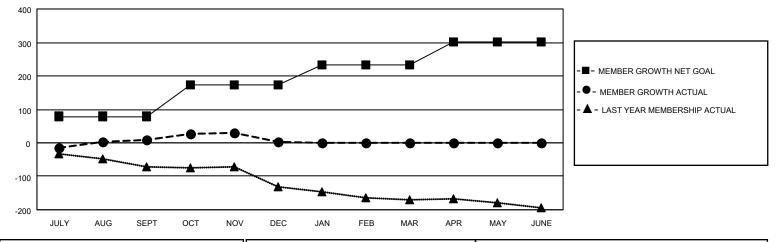

## GAT MONTHLY MEMBERSHIP PROGRESS REPORT

**Multiple District 23** 

LOCATION: CONNECTICUT

Results as of: 1/31/2022

| Clubs        |               |             |               | Members               |                           |                         |                                                    |  |
|--------------|---------------|-------------|---------------|-----------------------|---------------------------|-------------------------|----------------------------------------------------|--|
|              | RESULTS FOR   | R 2021-2022 |               | RESULTS FOR 2021-2022 |                           |                         |                                                    |  |
| QUARTER      | NEW CLUB GOAL | NEW CLUBS   | DROPPED CLUBS | QUARTER               | MEMBER GROWTH NET<br>GOAL | MEMBER GROWTH<br>ACTUAL | DROPPED<br>MEMBERS ACTUAL<br>(including transfers) |  |
| JULY/AUG/SEP | т 1           | 0           | 1             | JULY/AUG/SE           | PT 79                     | 131                     | 107                                                |  |
| OCT/NOV/DEC  | 0             | 1           | 1             | OCT/NOV/DEC           | C 93                      | 158                     | 156                                                |  |
| JAN/FEB/MAR  | 1             | 0           | 0             | JAN/FEB/MAR           | 60                        | 37                      | 41                                                 |  |
| APR/MAY/JUNE | : 1           | 0           | 0             | APR/MAY/JUN           | IE 70                     | 0                       | 0                                                  |  |