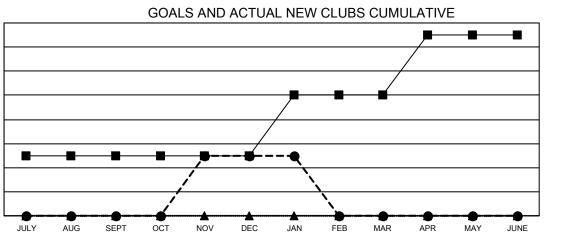

## GAT MONTHLY MEMBERSHIP PROGRESS REPORT

**Multiple District 23** 

LOCATION: CONNECTICUT

Results as of: 1/31/2022

| Clubs        |               |             |               | Members               |                           |                         |                                                    |  |
|--------------|---------------|-------------|---------------|-----------------------|---------------------------|-------------------------|----------------------------------------------------|--|
|              | RESULTS FOR   | R 2021-2022 |               | RESULTS FOR 2021-2022 |                           |                         |                                                    |  |
| QUARTER      | NEW CLUB GOAL | NEW CLUBS   | DROPPED CLUBS | QUARTER               | MEMBER GROWTH NET<br>GOAL | MEMBER GROWTH<br>ACTUAL | DROPPED<br>MEMBERS ACTUAL<br>(including transfers) |  |
| JULY/AUG/SEP | т 1           | 0           | 1             | JULY/AUG/SE           | PT 79                     | 131                     | 107                                                |  |
| OCT/NOV/DEC  | 0             | 1           | 1             | OCT/NOV/DEC           | C 93                      | 158                     | 156                                                |  |
| JAN/FEB/MAR  | 1             | 0           | 0             | JAN/FEB/MAR           | 60                        | 37                      | 41                                                 |  |
| APR/MAY/JUNE | : 1           | 0           | 0             | APR/MAY/JUN           | IE 70                     | 0                       | 0                                                  |  |